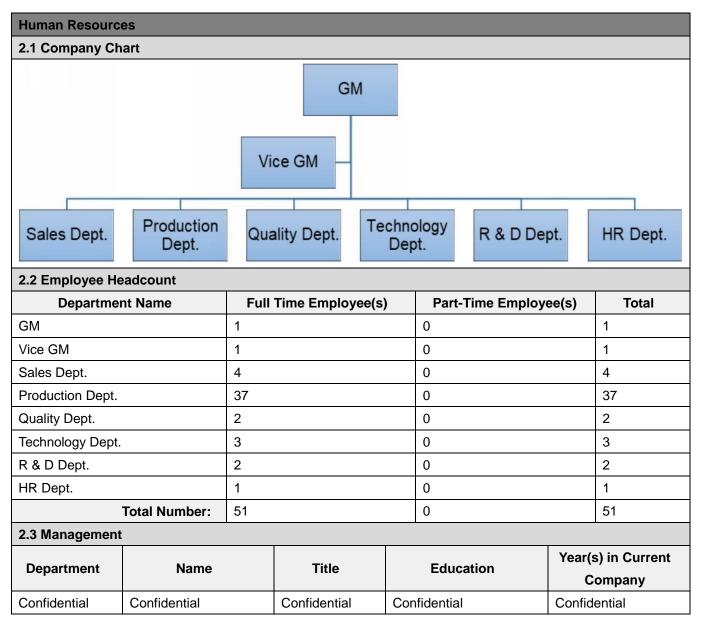

#### Section 2: Human Resources

| Report No:  | 21504132_P | Report date:  | 22/Jan./2021 | Assessed By | Fred Zheng |          |         |
|-------------|------------|---------------|--------------|-------------|------------|----------|---------|
| CONFIDENTIA | AL.        | All Rights Re | served       |             |            | Page No: | 6 of 24 |